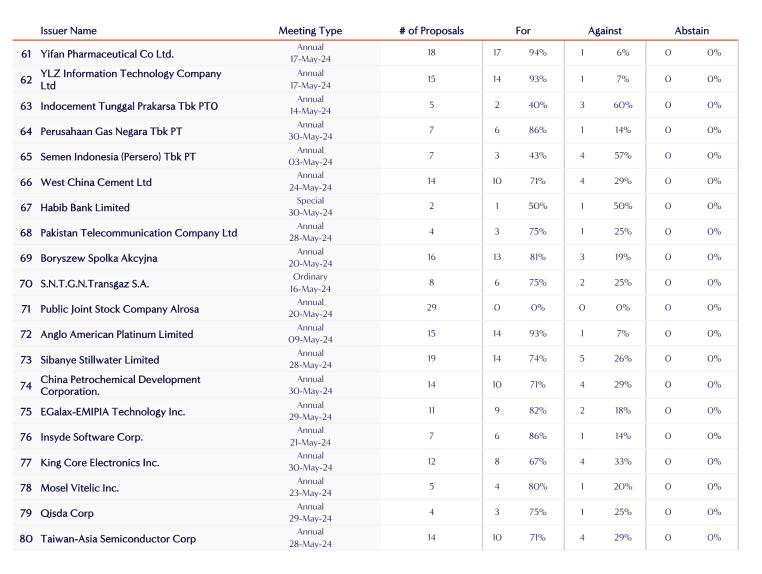

| Issuer Name                                            | Meeting Type        | # of Proposals |    | For |   | Against |   | Abstain |  |
|--------------------------------------------------------|---------------------|----------------|----|-----|---|---------|---|---------|--|
| 41 PagSeguro Digital Ltd                               | Annual<br>24-May-24 | 9              | 7  | 78% | 2 | 22%     | 0 | О%      |  |
| 42 Texhong International Group Ltd                     | Annual<br>27-May-24 | 9              | 6  | 67% | 3 | 33%     | О | О%      |  |
| 43 Beibu Gulf Port Co Ltd.                             | Annual<br>20-May-24 | 20             | 17 | 85% | 3 | 15%     | 0 | О%      |  |
| 44 Chengdu Wintrue Holding Co Ltd                      | Annual<br>O6-May-24 | 15             | 12 | 80% | 3 | 20%     | О | Ο%      |  |
| 45 Chongqing Department Store Co. Ltd.                 | Annual<br>30-May-24 | 77             | 74 | 96% | 2 | 3%      | 1 | 1%      |  |
| 46 Fujian Star-net Communication Co. Ltd.              | Annual<br>20-May-24 | 11             | 10 | 91% | 1 | 9%      | 0 | Ο%      |  |
| 47 Guangxi Liugong Machinery Co. Ltd.                  | Annual<br>23-May-24 | 17             | 15 | 88% | 2 | 12%     | 0 | Ο%      |  |
| 48 ORG Technology Co Ltd                               | Annual<br>27-May-24 | 10             | 9  | 90% | 1 | 10%     | О | Ο%      |  |
| 49 Raytron Technology Co Ltd                           | Annual<br>17-May-24 | 18             | 15 | 83% | 3 | 17%     | 0 | Ο%      |  |
| 50 Sany Heavy Industry Co                              | Annual<br>24-May-24 | 15             | 13 | 87% | 2 | 13%     | 0 | Ο%      |  |
| 51 Shandong Huatai Paper Industry Shareholding Co Ltd. | Annual<br>20-May-24 | 26             | 22 | 85% | 4 | 15%     | 0 | Ο%      |  |
| 52 Shanghai STEP Electric Corporation                  | Annual<br>22-May-24 | 13             | 11 | 85% | 2 | 15%     | 0 | Ο%      |  |
| 53 Shenglan Technology Co Ltd                          | Annual<br>16-May-24 | 20             | 18 | 90% | 2 | 10%     | 0 | Ο%      |  |
| 54 Sichuan Kelun Pharmaceutical Co Ltd                 | Annual<br>15-May-24 | 25             | 24 | 96% | 1 | 4%      | 0 | Ο%      |  |
| 55 Sinopec Engineering (Group) Co Ltd                  | Annual<br>10-May-24 | 11             | 9  | 82% | 2 | 18%     | 0 | Ο%      |  |
| 56 Tasly Pharmaceutical Group Co Ltd                   | Annual<br>O8-May-24 | 21             | 18 | 86% | 2 | 10%     | 1 | 5%      |  |
| 57 Tongkun Group Co Ltd                                | Annual<br>21-May-24 | 20             | 19 | 95% | 1 | 5%      | О | Ο%      |  |
| 58 TPV Technology Co. Ltd.                             | Annual<br>24-May-24 | 9              | 8  | 89% | 1 | 11%     | О | Ο%      |  |
| 59 Xiamen King Long Motor Group Co., Ltd.              | Annual<br>17-May-24 | 10             | 9  | 90% | 1 | 10%     | 0 | Ο%      |  |
| 60 Xuji Electric Co Ltd                                | Annual<br>29-May-24 | 14             | 13 | 93% | 1 | 7%      | О | Ο%      |  |