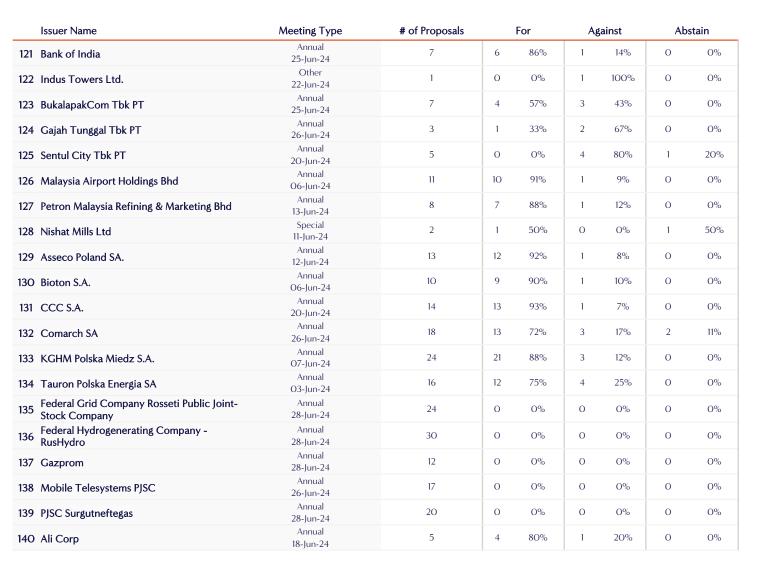

Meetings with at least one vote against management recommendation (either Against or Abstain)

120 CPMC Holdings Ltd

| Issuer Name                                             | Other                 | # of Proposals |    | For | Against |      | Abstain |    |
|---------------------------------------------------------|-----------------------|----------------|----|-----|---------|------|---------|----|
| 101 China Isotope & Radiation Corporation               |                       | 2              | О  | Ο%  | 2       | 100% | О       | Ο% |
| O2 China Railway Group Ltd                              | Annual<br>28-Jun-24   | 15             | 13 | 87% | 2       | 13%  | О       | Ο% |
| O3 Dongfang Electric Corporation Ltd.                   | Annual<br>28-Jun-24   | 20             | 19 | 95% | 1       | 5%   | О       | Ο% |
| 04 Faw Jiefang Group Co Ltd                             | Special<br>19-Jun-24  | 3              | 1  | 33% | 2       | 67%  | О       | Ο% |
| O5 Jilin Sino-Microelectronics Co Ltd                   | Annual<br>11-Jun-24   | 21             | 17 | 81% | 3       | 14%  | 1       | 5% |
| O6 ORG Technology Co Ltd                                | Special<br>24-Jun-24  | 3              | 1  | 33% | 2       | 67%  | О       | Ο% |
| 07 Oriental Pearl Group Co Ltd                          | Annual<br>17-Jun-24   | 10             | 9  | 90% | 1       | 10%  | О       | Ο% |
| People`s Insurance Company (Group) of China Ltd         | Annual<br>28-Jun-24   | 22             | 20 | 91% | 2       | 9%   | О       | О% |
| 09 Postal Savings Bank of China                         | Annual<br>28-Jun-24   | 19             | 18 | 95% | 0       | Ο%   | 1       | 5% |
| 10 Qingdao Port International Co., Ltd                  | Annual<br>O6-Jun-24   | 18             | 16 | 89% | 2       | 11%  | О       | 0% |
| Shanghai Mechanical & Electrical Industry Co., Ltd.     | Special<br>24-Jun-24  | 1              | 0  | Ο%  | 1       | 100% | О       | O% |
| Shanghai Yaohua Pilkington Glass Group Co Ltd           | Annual<br>27-Jun-24   | 20             | 17 | 85% | 3       | 15%  | О       | O% |
| 13 Sinopharm Group Co Ltd                               | Annual<br>13-Jun-24   | 11             | 9  | 82% | 2       | 18%  | О       | O% |
| 14 Tongkun Group Co Ltd                                 | Special<br>12-Jun-24  | 1              | 0  | Ο%  | 1       | 100% | О       | Ο% |
| 15 Triangle Tyre Co Ltd                                 | Annual<br>26-Jun-24   | 11             | 9  | 82% | 1       | 9%   | 1       | 9% |
| Zoomlion Heavy Industry Science and Technology Co., Ltd | Annual<br>28-Jun-24   | 23             | 19 | 83% | 4       | 17%  | О       | Ο% |
| 17 Fourlis Holdings S.A.                                | Ordinary<br>21-Jun-24 | 10             | 6  | 60% | 4       | 40%  | О       | O% |
| 18 Piraeus Financial Holdings S.A.                      | Ordinary<br>28-Jun-24 | 12             | 10 | 83% | 2       | 17%  | О       | О% |
| 19 China Overseas Land & Investment Ltd.                | Annual<br>21-Jun-24   | 10             | 9  | 90% | 1       | 10%  | О       | O% |