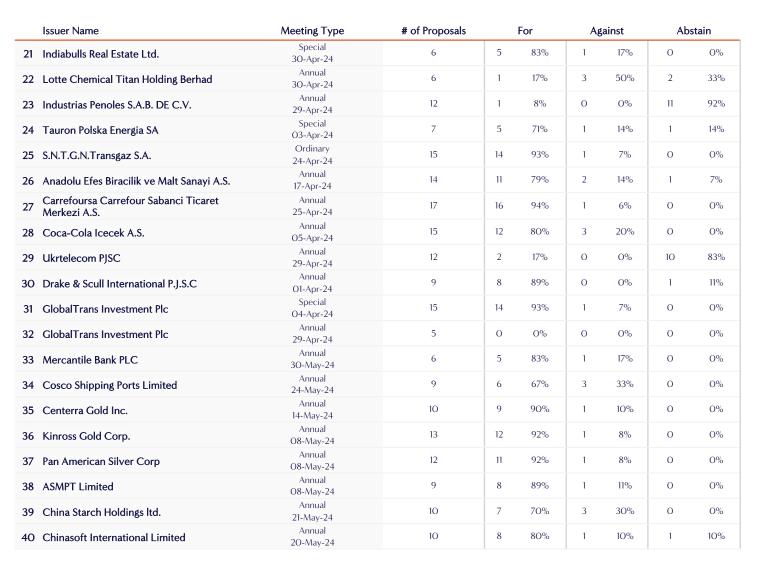

| POLUNIN          |
|------------------|
| CAPITAL PARTNERS |

| Issuer Name                                                            | Meeting Type          | # of Proposals | For |     | Ag | ainst | nst Abst |      |
|------------------------------------------------------------------------|-----------------------|----------------|-----|-----|----|-------|----------|------|
| 1 AES Brasil Energia S.A.                                              | Annual<br>22-Apr-24   | 7              | 6   | 86% | 1  | 14%   | О        | O%   |
| 2 Companhia Brasileira de Aluminio S.A.                                | Annual<br>29-Apr-24   | 4              | 2   | 50% | 1  | 25%   | 1        | 25%  |
| 3 Companhia Brasileira de Aluminio S.A.                                | Special<br>29-Apr-24  | 2              | 1   | 50% | 1  | 50%   | О        | Ο%   |
| 4 Natura &Co Holding S.A.                                              | Annual<br>26-Apr-24   | 6              | 5   | 83% | 1  | 17%   | О        | Ο%   |
| 5 StoneCo Ltd                                                          | Annual<br>23-Apr-24   | 8              | 5   | 62% | 3  | 38%   | О        | Ο%   |
| 6 Cencosud S.A.                                                        | Ordinary<br>26-Apr-24 | 12             | 9   | 75% | 1  | 8%    | 2        | 17%  |
| 7 Compania Cervecerias Unidas S.A.                                     | Ordinary<br>17-Apr-24 | 13             | 11  | 85% | 2  | 15%   | О        | Ο%   |
| 8 Vina Conchay Toro S.A.                                               | Ordinary<br>23-Apr-24 | 12             | 9   | 75% | 2  | 17%   | 1        | 8%   |
| 9 Canny Elevator Co. Ltd.                                              | Annual<br>23-Apr-24   | 14             | 12  | 86% | 2  | 14%   | О        | Ο%   |
| 10 China National Medicines Corp                                       | Annual<br>25-Apr-24   | 13             | 12  | 92% | 0  | Ο%    | 1        | 8%   |
| Conch Anhui Energy Saving & Environment Protection New Material Co.Ltd | Annual<br>16-Apr-24   | 25             | 22  | 88% | 3  | 12%   | 0        | Ο%   |
| 12 Dongfang Electric Corporation Ltd.                                  | Special<br>19-Apr-24  | 3              | О   | Ο%  | 3  | 100%  | О        | Ο%   |
| 13 Oriental Pearl Group Co Ltd                                         | Special<br>O3-Apr-24  | 4              | 3   | 75% | 1  | 25%   | О        | Ο%   |
| 14 Rizhao Port Co. Ltd.                                                | Annual<br>25-Apr-24   | 26             | 18  | 69% | 8  | 31%   | О        | Ο%   |
| 15 Sany Heavy Industry Co                                              | Special<br>19-Apr-24  | 3              | О   | Ο%  | 3  | 100%  | О        | Ο%   |
| 16 Shanghai Mechanical & Electrical Industry Co., Ltd.                 | Annual<br>19-Apr-24   | 17             | 16  | 94% | 1  | 6%    | О        | Ο%   |
| 17 Yunnan Copper Co Ltd                                                | Annual<br>18-Apr-24   | 13             | 12  | 92% | О  | Ο%    | 1        | 8%   |
| 18 Yunnan Luoping Zinc And Electricity Co<br>Ltd                       | Annual<br>19-Apr-24   | 10             | 8   | 80% | 2  | 20%   | 0        | Ο%   |
| 19 Oriental Weavers                                                    | Annual<br>O2-Apr-24   | 13             | 8   | 62% | 1  | 8%    | 4        | 31%  |
| 20 Oriental Weavers                                                    | Special<br>O2-Apr-24  | 1              | О   | Ο%  | О  | Ο%    | 1        | 100% |